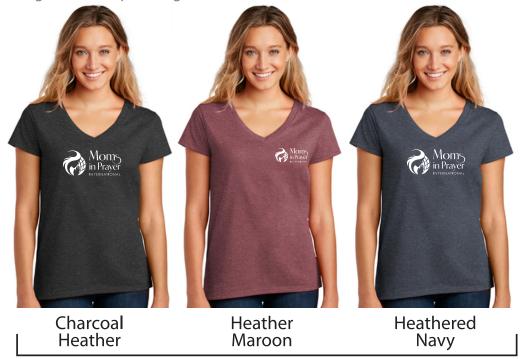

District T-Shirt DT8001

- 1. Choose your <u>color(s)</u>
  \* You can order all the same or a variety.
- 2. Choose a logo size
- 3. Gather your sizes
  - \* Style is women's fit, which run smaller than standard unisex t-shirts